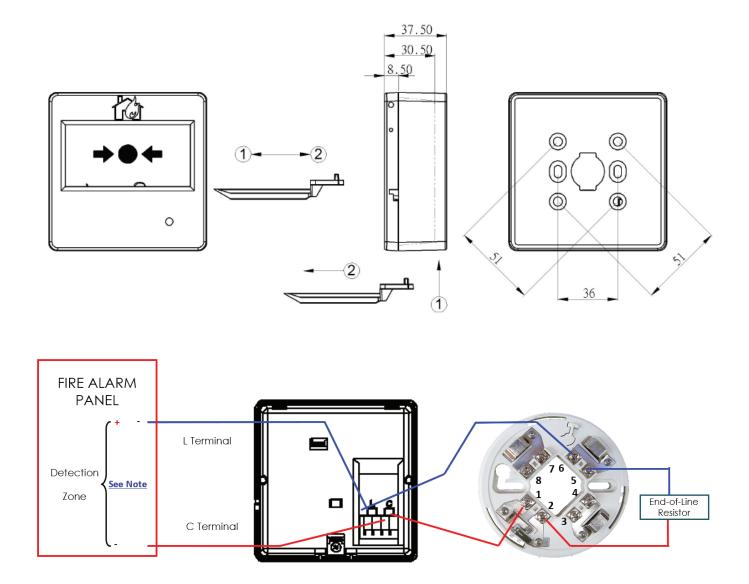

## **Technical Specification**

Note : Please refers to the Installation manual.

+44 345 116 2945 www.tandauk.com

93