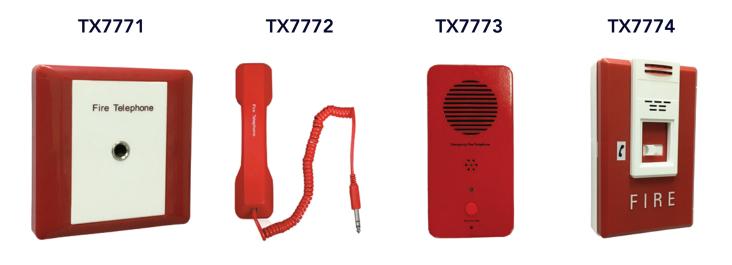

TNA offers FOUR different type of remotes phone assemblies to suite the requirement demand. The remote phones are used by the authorise fire personnel to establish communication with the fire emergency telephone panel.

## **Technical Specification**

| Model  | Description                      | Number of unit per Zone | Dimension (mm) | Mounting                                  |
|--------|----------------------------------|-------------------------|----------------|-------------------------------------------|
| TX7771 | Fire Telephone Jack              | 7                       | 85X85X12       | Surface Mounting -back<br>box is required |
| TX7771 | Mobile Handset                   | -                       | -              | Place in Fire<br>Telephone Cabinet        |
| TX7771 | Hands Free Fire<br>Phone Station | 5                       | 160X80X34      | Surface Mounting<br>-back box is required |
| TX7771 | Fixed Fire<br>Phone Station      | 5                       | 234X146X60     | Surface Mounting<br>-back box is required |