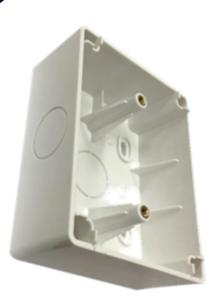

## Features and Benefits

- Backbox compatible for TX72 Module Series
- Constructed using high quality plastic.
- No electrical circuit.
- Fit on one gang backbox.
- Easy to install.

## Overview

The TX7990 is used for all TX72 series of addressable modules to provide surface mount installation. This box back has a two knock holes for cable entrance.