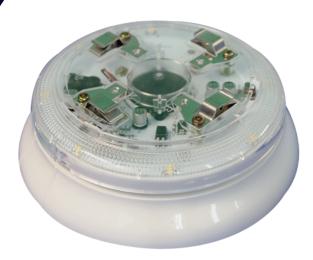

## **Overview**

The TX7302 Addressable Flashing Beacon Base is an alarm warning device used to notify persons in the vicinity of the occurrence fire emergency in order the person to take appropriate measures. The unit adopt multi-application device starting from the types, parameters and wiring layout in single unit. The TX7302 Addressable Flashing Beacon Base is powered by the communication bus. The TX7302 can change into different encoding modes such as Single-encoding Mode, Dual-encoding Mode 1 and Dual-encoding Mode 2 using a programming tool. And it has different starting modes such as started by a detector, a controller or other front-end linkage. In addition, the alarm tone can be configured according to the requirement from 17 different tones.

## **Technical Specification**

| Compliance                | EN54-3                                                                                                                             |
|---------------------------|------------------------------------------------------------------------------------------------------------------------------------|
| Listed                    | Pending                                                                                                                            |
| Power Rating              |                                                                                                                                    |
| Input Voltage             | Loop Power: 24VDC [16V to 28V]                                                                                                     |
| Current Consumption       | Standby: ≤0.8mA, Alarm: ≤5mA                                                                                                       |
| Sounder Strobe Base       |                                                                                                                                    |
| Protocol/Addressing       | T&A, Value range from 1 to 254                                                                                                     |
| Address Sequence          | Single-encoding Mode: Alarm<br>Dual-encoding Mode 1:1st Alarm / 2nd<br>Warning<br>Dual-encoding Mode 2: 1st Warning / 2nd<br>Alarm |
| Strobe                    | 8 highlights LED                                                                                                                   |
| Base                      | TX7980 Detector Base (Excluded)                                                                                                    |
| Material / Colour         | ABS / White glossy finishing                                                                                                       |
| Dimension / Height        | Diameter 140mm / 59.1mm (with a cover)                                                                                             |
| Weight                    | 198g (with a cover)/180g (without a cover)                                                                                         |
| Class                     | Type A, Indoors                                                                                                                    |
| Operating Temperature     | -10°C to +55°C                                                                                                                     |
| Ingress Protection Rating | IP30                                                                                                                               |
| Humidity                  | 0 to 95% Relative Humidity, Non condensing                                                                                         |