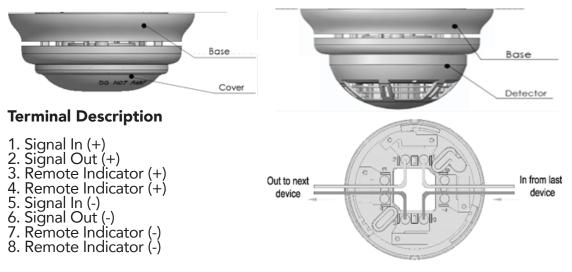

80g (without a cover)                                                                                         |
| Class                     | Type A, Indoors                                                                                                                    |
| Operating Temperature     | -10°C to +55°C                                                                                                                     |
| Ingress Protection Rating | IP30                                                                                                                               |
| Humidity                  | 0 to 95% Relative Humidity, Non condensing                                                                                         |

## **Sounder and Wiring Details**