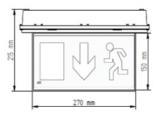

## **EML-6014**

Exit Light 24VDC Central Battery (OUTDOOR)



**EML-6014** 



## **Overview**

Double sided exit sign. It can be mounted to the ceiling. Thanks to IP65 protection it is suitable in dry and wet locations (rest room, cellar, garage, outside, etc.). With the integration of a stainless steel element, it is also usable in larger areas. Its simple design makes it aesthetic in every surroundings

## **Features and Benefits**

- UL Listed
- 1W LED/ 50 000 h
- IP65 protection
- Polycarbonate body/white
- Mounting: On ceiling
- Visibility: 30 meters



## **Exit Light Details**





ALID EDGE ACADEMIC OF