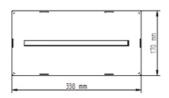

## **EML-6014**

Exit Light 24VDC Central Battery (OUTDOOR)



**EML-6014** 



## **Overview**

Double sided exit sign. It can be mounted to the ceiling. Thanks to IP65 protection it is suitable in dry and wet locations (rest room, cellar, garage, outside, etc.). With the integration of a stainless steel element, it is also usable in larger areas. Its simple design makes it aesthetic in every surroundings

## **Features and Benefits**

- UL Listed
- 1W LED/ 50 000 h
- IP65 protection
- Polycarbonate body/white
- Mounting: On ceiling
- Visibility: 30 meters



## **Exit Light Details**





ALID EDGE ACADEMIC OF