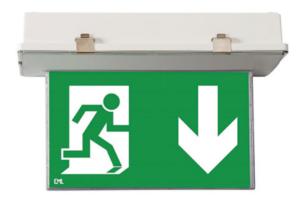

## **Overview**

Double sided exit sign. It can be mounted to the ceiling. Thanks to IP65 protection it is suitable in dry and wet locations (rest room, cellar, garage, outside, etc.). With the integration of a stainless steel element, it is also usable in larger areas. Its simple design makes it aesthetic in every surroundings

## **Features and Benefits**

- UL Listed
- 1W LED/ 50 000 h
- IP65 protection
- Polycarbonate body/white
- Mounting: On ceiling
- Visibility: 30 meters