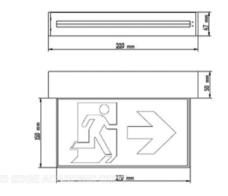

# EML-414 / EML-414C **30 meters Visibility** EML-417 / EML-417C **24 meters Visibility**

FMI -414 / FMI -417

FMI -414C / FMI -417C