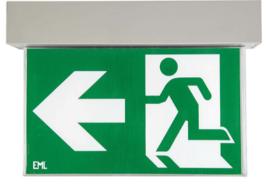

# EML-414 / 417 Exit Lighting

24VDC Central Battery (INDOOR)

#### **Overview**

High-quality double sided LED exit sign. It was designed mainly for buildings with high aesthetic requirements (hotels, business centres). The EML-414 and EML 417 luminaires suitable for types of mounting: to the ceiling, parallel to the sidewall and perpendicularly to the sidewall. The suspension accessories and recessed frame (EML-414C, EML-417C) are sold separately.