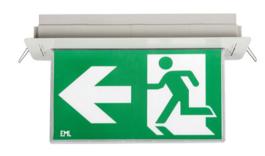

#### **Overview**

High-quality double sided LED exit sign. It was designed mainly for buildings with high aesthetic requirements (hotels, business centres). The EML-414 and EML 417 luminaires suitable for types of mounting: to the ceiling, parallel to the sidewall and perpendicularly to the sidewall. The suspension accessories and recessed frame (EML-414C, EML-417C) are sold separately.

#### **Features and Benefits**

- UL Listed
- 1W LED/ 50 000 h
- IP42 protection
- Polycarbonate body/white
- Mounting: Hanging, sidewall or
- ceiling, recessed into the ceiling