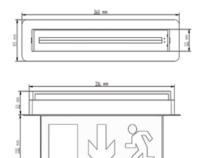

# EML-414 / 417 Exit Lighting

24VDC Central Battery (INDOOR)

#### **Overview**

High-quality double sided LED exit sign. It was designed mainly for buildings with high aesthetic requirements (hotels, business centres). The EML-414 and EML 417 luminaires suitable for types of mounting: to the ceiling, parallel to the sidewall and perpendicularly to the sidewall. The suspension accessories and recessed frame (EML-414C, EML-417C) are sold separately.

# EML-414 / EML-414C **30 meters Visibility** EML-417 / EML-417C **24 meters Visibility**

FMI -414 / FMI -417

FMI -414C / FMI -417C