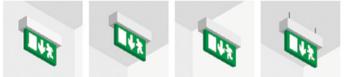

#### **Overview**

High-quality double sided LED exit sign. It was designed mainly for buildings with high aesthetic requirements (hotels, business centres). The EML-414 and EML 417 luminaires suitable for types of mounting: to the ceiling, parallel to the sidewall and perpendicularly to the sidewall. The suspension accessories and recessed frame (EML-414C, EML-417C) are sold separately.

#### **Features and Benefits**

- UL Listed
- 1W LED/ 50 000 h
- IP42 protection
- Polycarbonate body/white
- Mounting: Hanging, sidewall or
- ceiling, recessed into the ceiling