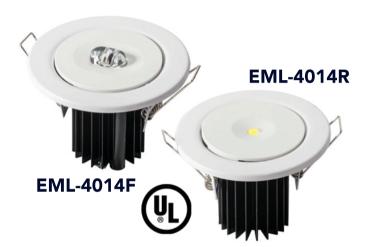

# **EML-4014**

Emergency Light 24VDC Central Battery (INDOOR)

#### **Overview**

Aesthetic LED safety light for recessing into the ceiling. It is available with round LED lens. It has a great effective range, its practical design makes it easy to install.

### Features and Benefits (EML-4014R)

- UL Listed
- 4W LED/ 50 000 h
- IP42 protection
- Polycarbonate body/black/white/grey
- Mounting: Recessed into the ceiling
- 350 lm

## Features and Benefits (EML-4014F)

- UL Listed
- 4W LED/ 50 000 h
- IP42 protection
- Polycarbonate body/black/white/grey
- Mounting: Recessed into the ceiling
- 350 lm