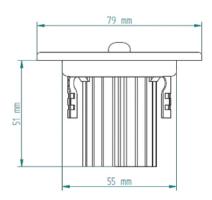

# **EML-4014**

Emergency Light 24VDC Central Battery (INDOOR)



#### **Overview**

Aesthetic LED safety light for recessing into the ceiling. It is available with round LED lens. It has a great effective range, its practical design makes it easy to install.

### Features and Benefits (EML-4014R)

- UL Listed
- 4W LED/ 50 000 h
- IP42 protection
- Polycarbonate body/black/white/grey
- Mounting: Recessed into the ceiling
- 350 lm

## Features and Benefits (EML-4014F)

- UL Listed
- 4W LED/ 50 000 h
- IP42 protection
- Polycarbonate body/black/white/grey
- Mounting: Recessed into the ceiling
- 350 lm

## **Exit Light Details**