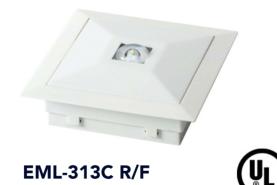

# **EML-313**

Emergency Light 24VDC Central Battery (INDOOR)

#### **Overview**

LED safety light for the illumination of escape areas. Suitable for surface mounting. It can be ordered with round LED lens (R) or with lens for corridors (F) according to our customers'needs.

### **Features and Benefits**

- UL Listed
- 3W LED/ 50 000 h
- IP20 protection
- Polycarbonate body/white/grey
- Mounting: Recessed into the ceiling

20

• 191lm