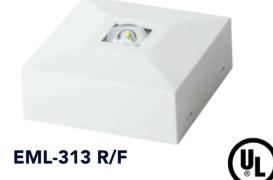

# **EML-313**

Emergency Light 24VDC Central Battery (INDOOR)

#### **Overview**

LED safety light for the illumination of escape areas. Suitable for surface mounting. It can be ordered with round LED lens (R) or with lens for corridors (F) according to our customers'needs.

#### **Features and Benefits**

- UL Listed
- 3W LED/ 50 000 h
- IP20 protection
- Polycarbonate body/white/grey
- Mounting: On ceiling
- 191lm