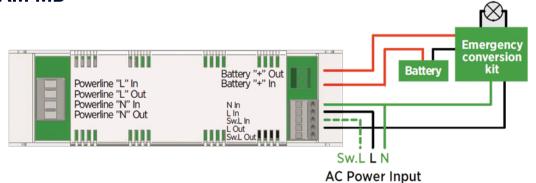

|
| Body                                 | Polycarbonate/white                                                                                                                                                                  |
| Ambient<br>temperature               | 10°C-30°C                                                                                                                                                                            |
| Dimensions<br>(width, height, depth) | 47x36x164 mm                                                                                                                                                                         |

## **Schematic Diagram**

### **EML-AM MB**